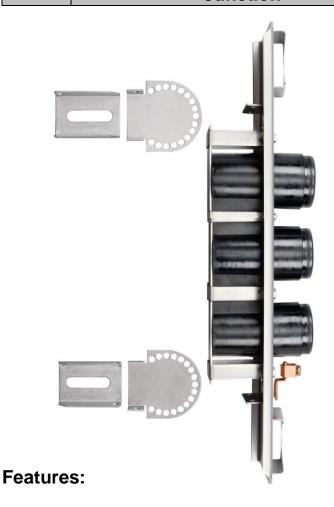

## 200A Loadbreak 3-Way Well **Junction**

w/ s.s. Bracket

K1601WJ3

- 15/25kV, 200 Amp Loadbreak 3-Way Well Junction
- Fully shielded, fully submersible molded rubber housing
- 100% peroxide-cured construction includes insulation and conductive EPDM materials
- Provides mating for Elastimold® Elbow connectors through a variety of inserts
- Mounting hardware for flat or curved mounting positions

## K1601WJ3 Loadbreak 3-Way **Well Junction**

- 1601A4
- 2701A4
- 1602A3R
- 276BWP

Units are supplied with brackets which accommodate curved or flat surfaces and provide up to 60° of inclination.

#### Each kit contains the following:

K1601WJ3-4 Basic molded junction K1601WJ3-6 Mounting hardware Tube, lubricant 82-08 Installation instruction IS-0491