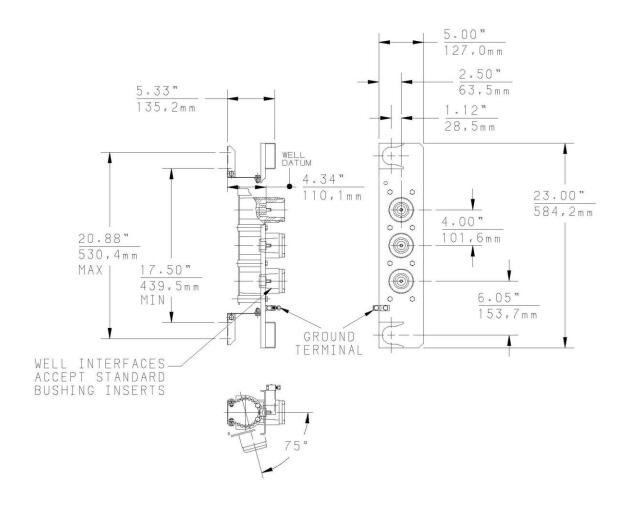

- 1601A4
- 2701A4
- 1602A3R
- 276BWP

Units are supplied with brackets which accommodate curved or flat surfaces and provide up to 60° of inclination.

#### Each kit contains the following:

K1601WJ3-4 Basic molded junction K1601WJ3-6 Mounting hardware Tube, lubricant 82-08 Installation instruction IS-0491